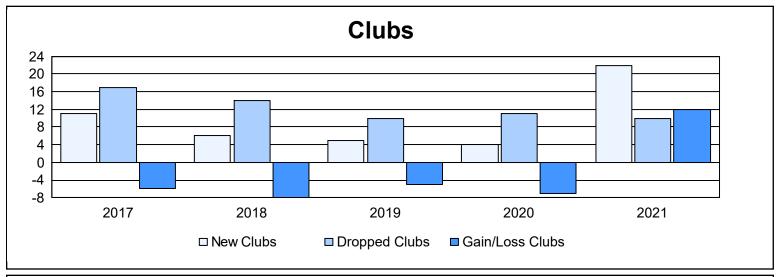

District 321 D

As of June 2021 Cumulative

| Year      | New<br>Clubs | Dropped<br>Clubs | Gain/<br>Loss<br>Clubs | New<br>Members | Charter<br>Members | Reinstate<br>Members | Transfer<br>Members | Total<br>Member<br>Added | Total<br>Members<br>Dropped | Gain/<br>Loss<br>Members |
|-----------|--------------|------------------|------------------------|----------------|--------------------|----------------------|---------------------|--------------------------|-----------------------------|--------------------------|
| 2016-2017 | 11           | 17               | -6                     | 1,308          | 419                | 257                  | 34                  | 2,018                    | 1,507                       | 511                      |
| 2017-2018 | 6            | 14               | -8                     | 789            | 198                | 120                  | 22                  | 1,129                    | 1,536                       | -407                     |
| 2018-2019 | 5            | 10               | -5                     | 416            | 151                | 181                  | 14                  | 762                      | 1,223                       | -461                     |
| 2019-2020 | 4            | 11               | -7                     | 348            | 141                | 165                  | 30                  | 684                      | 1,010                       | -326                     |
| 2020-2021 | 22           | 10               | 12                     | 450            | 571                | 100                  | 6                   | 1,127                    | 1,013                       | 114                      |
| Average   | 10           | 12               | -3                     | 662            | 296                | 165                  | 21                  | 1,144                    | 1,258                       | -114                     |